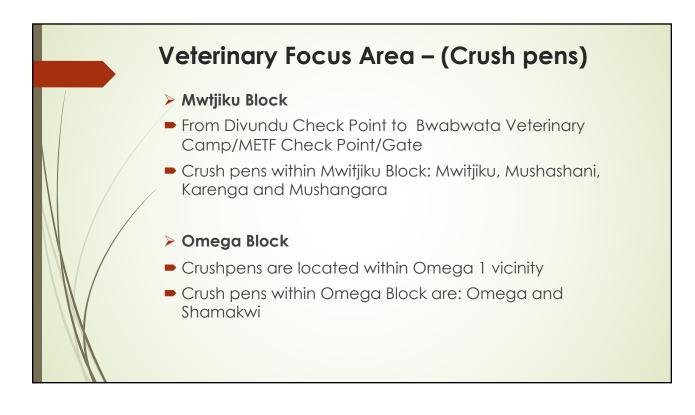

## LIVESTOCK SITUATION IN BWABWATA NATIONAL PARK

Dr Albertina Musilika Shilongo 13/06/2023

| Veterinary Focus Area – Crushpen Coordinates |                                                          |  |
|----------------------------------------------|----------------------------------------------------------|--|
| Name of<br>crushpen/establishment            | Co-ordinates                                             |  |
| Mwitjiku                                     | \$ 18°05.849' E021°37.381'<br>\$ 18°03.907' E021°32.437' |  |
| Karenga<br>Mushangara                        | S 18.06114° E021.49949°                                  |  |
| Mushashani<br>Shamakwi                       | \$ 18°05.289' E021°34.203'   \$ 18°02.040' E022°14.089'  |  |
| Omega                                        | \$ 18°02.176' E022°11.984'                               |  |
|                                              |                                                          |  |