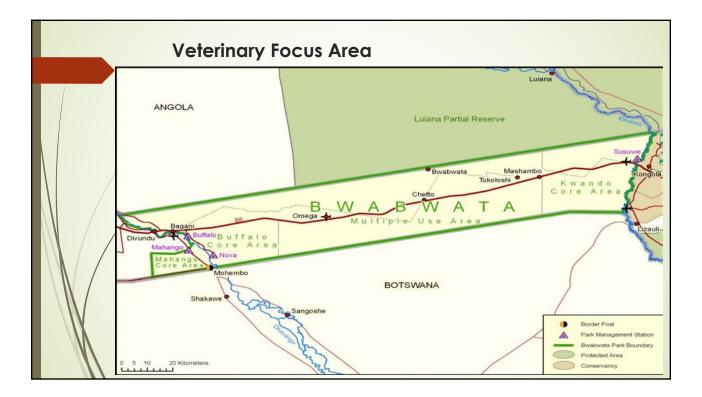

## LIVESTOCK SITUATION IN BWABWATA NATIONAL PARK

Dr Albertina Musilika Shilongo 13/06/2023

| Veterinary Focus Area – Crushpen Coordinates |                                                          |  |
|----------------------------------------------|----------------------------------------------------------|--|
| Name of<br>crushpen/establishment            | Co-ordinates                                             |  |
| Mwitjiku                                     | \$ 18°05.849' E021°37.381'<br>\$ 18°03.907' E021°32.437' |  |
| Karenga<br>Mushangara                        | S 18.06114° E021.49949°                                  |  |
| Mushashani<br>Shamakwi                       | \$ 18°05.289' E021°34.203'   \$ 18°02.040' E022°14.089'  |  |
| Omega                                        | \$ 18°02.176' E022°11.984'                               |  |
|                                              |                                                          |  |

## Veterinary Focus Area – Livestock Status

| Crushpen    | No. of Livestock<br>keepers | Cattle | Small stock |
|-------------|-----------------------------|--------|-------------|
| Mwitjiku    | 54                          | 2 558  | 478         |
| Karenga     | 12                          | 579    | 213         |
| Mushangara  | 22                          | 1 518  | 220         |
| Mushashani  | 26                          | 1 090  | 138         |
| Shamakwi    | 21                          | 809    | 117         |
| Omega       | 33                          | 1 479  | 211         |
|             |                             |        |             |
| Grand total | 168                         | 8 033  | 1 377       |