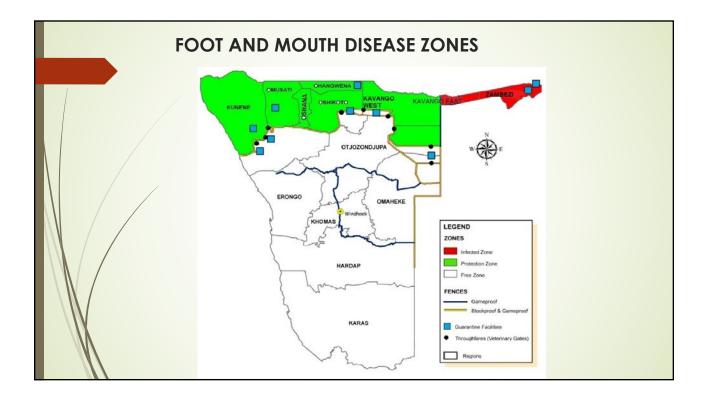

## **REPUBLIC OF NAMIBIA**

## MINISTRY OF AGRICULTURE, WATER AND LAND REFORM Directorate of Veterinary Services

## LIVESTOCK SITUATION IN BWABWATA NATIONAL PARK

Dr Albertina Musilika Shilongo 13/06/2023















| Veterinary Focus Area – Crushpen Coordinates |                                                          |  |
|----------------------------------------------|----------------------------------------------------------|--|
| Name of<br>crushpen/establishment            | Co-ordinates                                             |  |
| Mwitjiku                                     | \$ 18°05.849' E021°37.381'<br>\$ 18°03.907' E021°32.437' |  |
| Karenga<br>Mushangara                        | S 18.06114° E021.49949°                                  |  |
| Mushashani<br>Shamakwi                       | \$ 18°05.289' E021°34.203'   \$ 18°02.040' E022°14.089'  |  |
| Omega                                        | \$ 18°02.176' E022°11.984'                               |  |
|