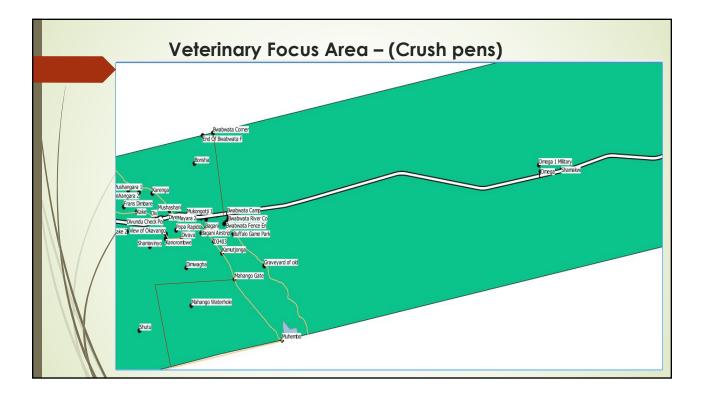

## LIVESTOCK SITUATION IN BWABWATA NATIONAL PARK

Dr Albertina Musilika Shilongo 13/06/2023

| Veterinary Focus Area – Crushpen Coordinates |                                                          |  |
|----------------------------------------------|----------------------------------------------------------|--|
| Name of<br>crushpen/establishment            | Co-ordinates                                             |  |
| Mwitjiku                                     | \$ 18°05.849' E021°37.381'<br>\$ 18°03.907' E021°32.437' |  |
| Karenga<br>Mushangara                        | S 18.06114° E021.49949°                                  |  |
| Mushashani<br>Shamakwi                       | \$ 18°05.289' E021°34.203'   \$ 18°02.040' E022°14.089'  |  |
| Omega                                        | \$ 18°02.176' E022°11.984'                               |  |
|                                              |                                                          |  |