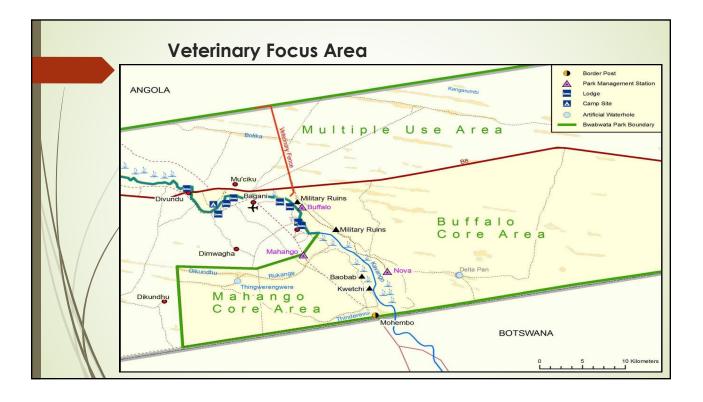

## LIVESTOCK SITUATION IN BWABWATA NATIONAL PARK

Dr Albertina Musilika Shilongo 13/06/2023

| Veterinary Focus Area – Crushpen Coordinates |                                                          |  |
|----------------------------------------------|----------------------------------------------------------|--|
| Name of<br>crushpen/establishment            | Co-ordinates                                             |  |
| Mwitjiku                                     | \$ 18°05.849' E021°37.381'<br>\$ 18°03.907' E021°32.437' |  |
| Karenga<br>Mushangara                        | S 18.06114° E021.49949°                                  |  |
| Mushashani<br>Shamakwi                       | \$ 18°05.289' E021°34.203'   \$ 18°02.040' E022°14.089'  |  |
| Omega                                        | \$ 18°02.176' E022°11.984'                               |  |
|                                              |                                                          |  |